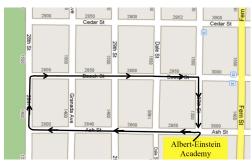

### Location:

Albert Einstein Academies 3035 Ash St. San Diego, CA 92102

## Lantern walk route

More information:

www.foaea.org/lantern.php e-mail: lantern@foaea.org